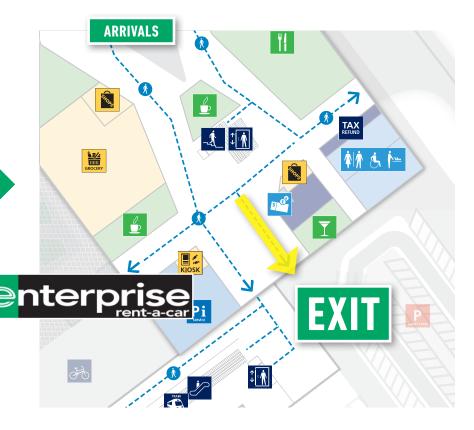

## **HOW TO FIND US?**

EXIT the terminal at the marked point and you will reach the parking garage along the route marked below.

### **FINDING YOUR CAR**

Take the marked route from the terminal to the parking garage P3B. Rental cars are on the second floor.

| Parking Slot: |  |
|---------------|--|
|---------------|--|

Employee Name: