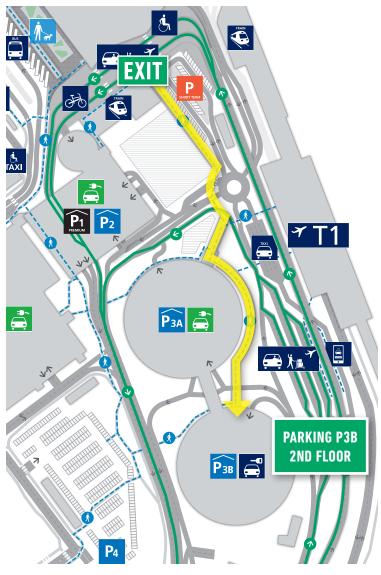

## **HOW TO FIND US?**

EXIT the terminal at the marked point and you will reach the parking garage along the route marked below.

### **FINDING YOUR CAR**

Take the marked route from the terminal to the parking garage P3B. Rental cars are on the second floor.

| Parking Slot: |  |
|---------------|--|
|---------------|--|

Employee Name: