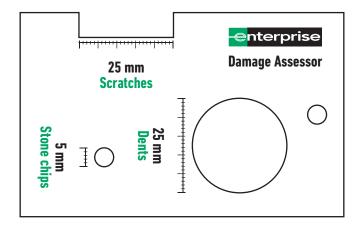

### **FINDING YOUR CAR**

Take the marked route from the terminal to the parking garage P3B. Rental cars are on the second floor.

| Parking Slot: |  |
|---------------|--|
|---------------|--|

Employee Name:

### **RETURNING YOUR CAR**

Please follow the signs labeled "Car Rental Return" when coming bak into the Airport. Upon entry into parking garage, park in or as near as possible to the Enterprise/Alamo/National branded spots.



Find your way back to our return parking area by scanning this QR code with your phone.



# A WARM WELCOME TO FINLAND.

Wherever you travel, the welcome will always feel familiar. Because every single Enterprise office offers you the same level of courtesy and exceptional customer service.



©2021 Enterprise Rent-A-Car.

# **HOW WE EVALUATE DAMAGES?**